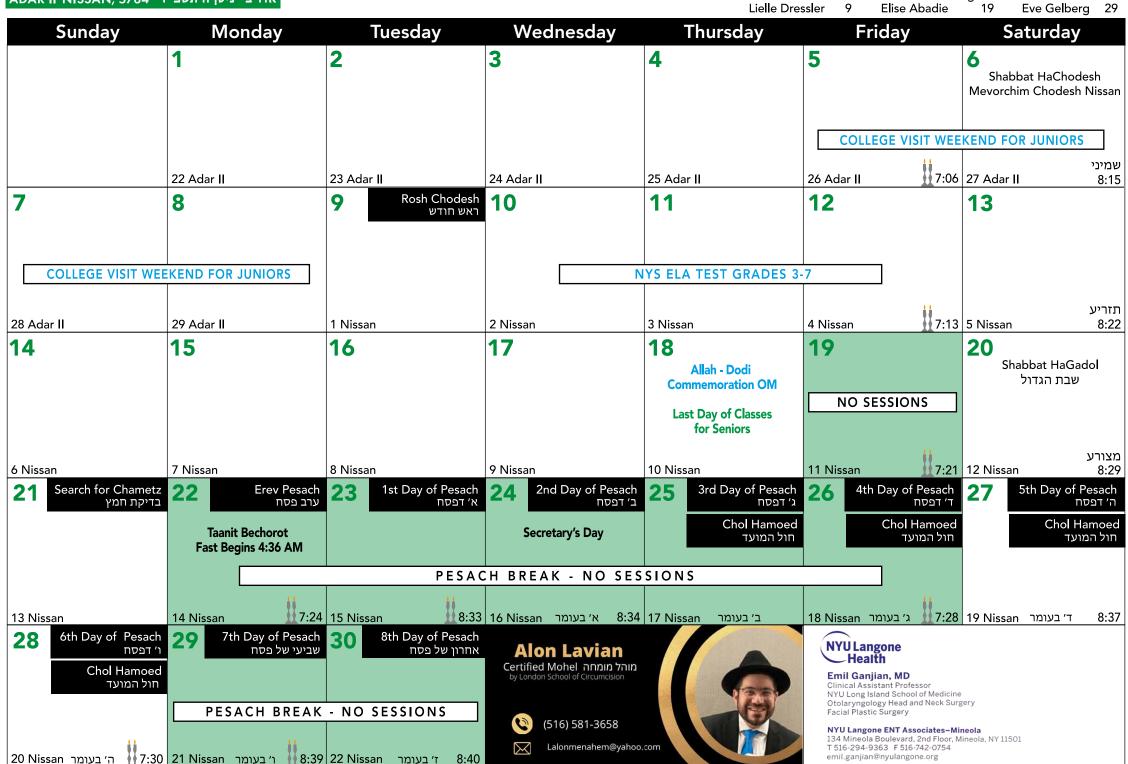

### **APRIL 2024** ADAR II-NISSAN, 5784 אדר ב - ניסן ה'תשפ"ד

**BIRTHDAYS** Julian Abraham 5 Ethan Monhian 11 Elan Neren Yaffa Nassim Eva Hofer Ariella Fatakhov Ezra Gafner Adam Luxenberg 13 Jordan Liviem 26 Lielle Dressler Elise Abadie

19

24

Dr. Michael Kalimian