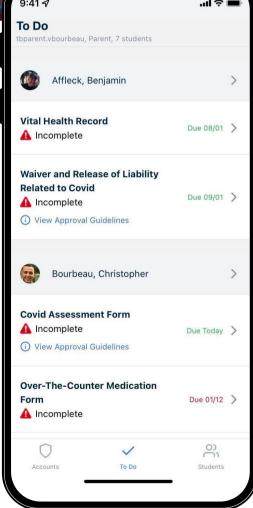

### Easy to Use

The new mobile app is much easier to use, with time-saving features such as personalized to-do screens and reminders.